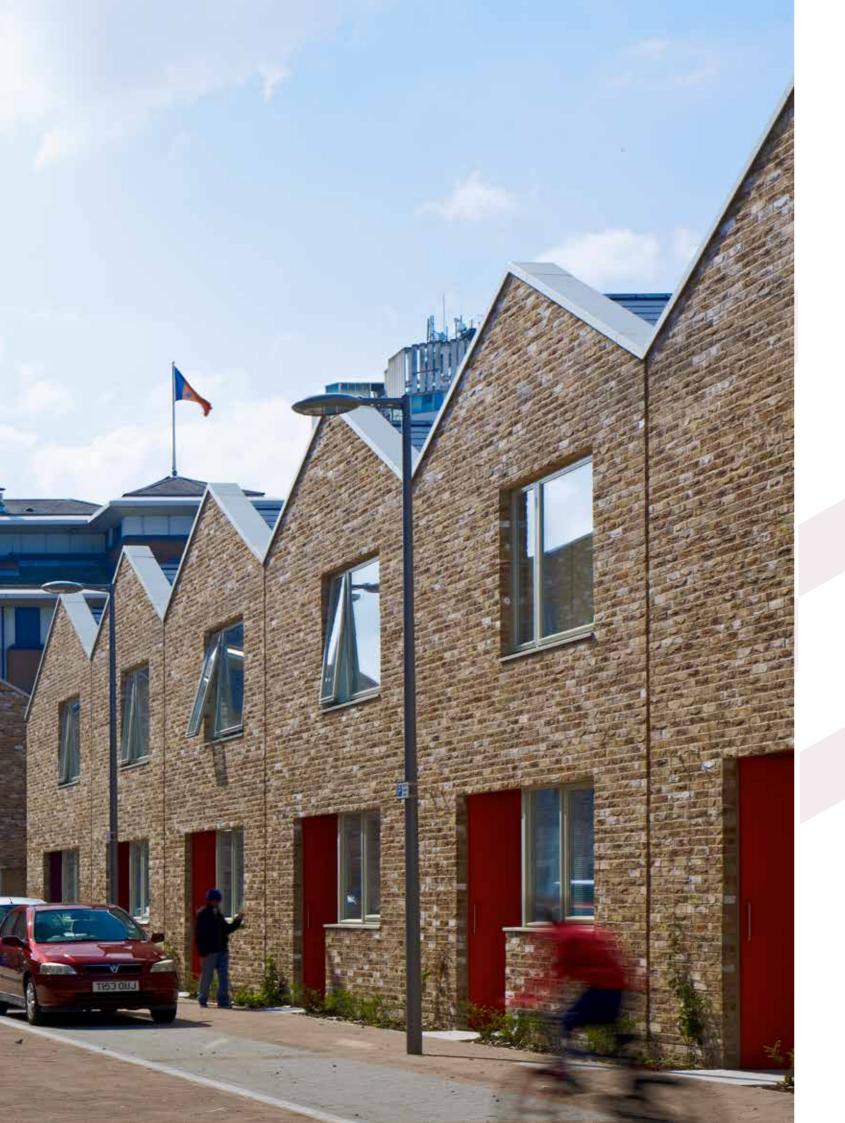

### Anne Mews BARKING & DAGENHAM IG11

Anne Mews was delivered in partnership with London Borough of Barking and Dagenham with a clear vision to deliver high quality homes using best in class architecture and design using a social housing budget. These were the first new council homes to be developed in Barking for a quarter of a century.

A mix of 31 family homes – including four, three and two-bedroom houses – are enlivened by large ground-floor windows which look out onto the shared surface street designed for kids to play in and residents to park on.

First Base worked with AHMM and Maccreanor Lavington Architects to deliver a traditional terraced house typology which focused on the simple application of high-quality materials and a generosity of scale not often experienced in local authority buildings.

Anne Mews was completed in 2008 and is the initial phase of a wider masterplan for the King William Street Quarter to redevelop the site previously occupied by the notorious Lintons Estate.

| Scheme     | A mix of 31 fam<br>and two-bedro |
|------------|----------------------------------|
| Architects | AHMM & Macci                     |
| Status     | Completed in 2                   |