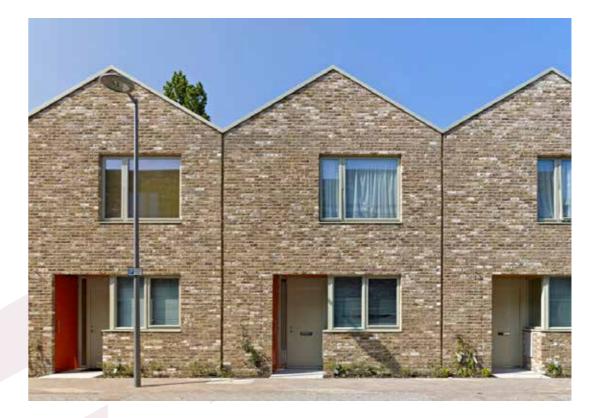

### Anne Mews BARKING & DAGENHAM IG11

Anne Mews was delivered in partnership with London Borough of Barking and Dagenham with a clear vision to deliver high quality homes using best in class architecture and design using a social housing budget. These were the first new council homes to be developed in Barking for a quarter of a century.

A mix of 31 family homes – including four, three and two-bedroom houses – are enlivened by large ground-floor windows which look out onto the shared surface street designed for kids to play in and residents to park on.

First Base worked with AHMM and Maccreanor Lavington Architects to deliver a traditional terraced house typology which focused on the simple application of high-quality materials and a generosity of scale not often experienced in local authority buildings.

Anne Mews was completed in 2008 and is the initial phase of a wider masterplan for the King William Street Quarter to redevelop the site previously occupied by the notorious Lintons Estate.

| Scheme     | A mix of 31 fam<br>and two-bedro |
|------------|----------------------------------|
| Architects | AHMM & Macci                     |
| Status     | Completed in 2                   |