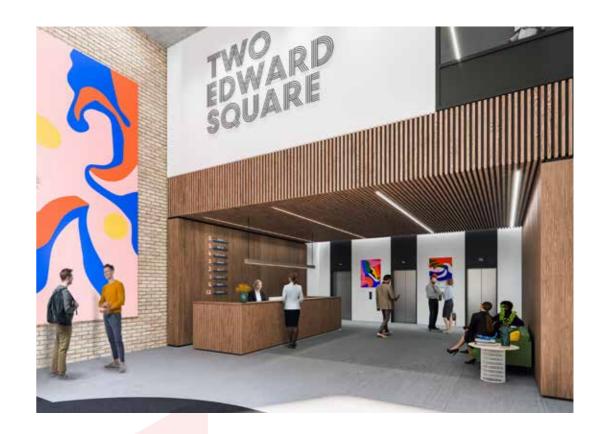

Cllr Paul Smith, Cabinet Member for Housing **Bristol City Council** 

UNITER STREET

GARDINER-OF-BRISTED

Soapworks comprises 165,000 sq ft of existing buildings within a 2.25 acre site and is located on the edge of Bristol City Centre. First Base acquired this landmark site to create a mix of modern workspace, homes, generous public spaces, cafes and restaurants. Our vision is to revitalise the area, working closely with Bristol City Council and architects, Woods Bagot, to deliver a vibrant new district for local people and visitors, boost the city's economy and bring up to £200m in social value over a 20 year period.

| Scheme     | 250 ł |
|------------|-------|
|            | 35,00 |
| GDV        | £1751 |
| Partners   | Ares  |
| Architects | Wood  |
| Awards     | Shor  |
|            | Pinea |
| Status     | Detai |
|            |       |

#### Soapworks BRISTOL, BS2

homes, 150,000 sq. ft. and oo sq. ft. of retail and leisure

ods Bagot

rtlisted for Future Place Awards, apple Awards

iled Planning Submitted

"Joining our existing portfolio in Cambridge, this acquisition is one which allows us to further Railpen's significant investment into the infrastructure and future of the city. While providing high quality public realm for the community, the mixed-use scheme also holds environmental and sustainable credentials which seamlessly align with our investment values. Working closely with First Base and local stakeholders, we are pleased to play a role in driving this long-term vision forward."